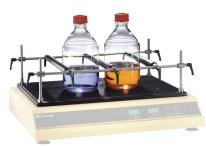

## **UNIVERSAL ATTACHMENTS**

Fastening bars and clamping rolls which can be easily attached to the vertical rods on the shaker at the desired height. The clamping rolls, covered with Neoprene cushioning, then run between these two bars thus allowing a wide range of vessels to be safely attached.

LS500 + UA5

| Order No. | Туре  | Description                                                                                                                                                                               |
|-----------|-------|-------------------------------------------------------------------------------------------------------------------------------------------------------------------------------------------|
| 11-0020   | UA5   | Universal attachment set for LABOSHAKE, consisting of: 2 x fastening bars UB 50, longitudinal and 3 x clamping rolls US 25, transverse                                                    |
| 11-0022   | UA5/3 | Universal attachment set for LABOSHAKE, similar to UA5, but suitable for storey frame EA3, consisting of: 2 x fastening bars UB 50, longitudinal and 3 x clamping rolls US 25, transverse |
|           |       | also available as single items:                                                                                                                                                           |
| 11-0026   | UB25  | Fastening bar 375 mm, transverse                                                                                                                                                          |
| 11-0027   | UB50  | Fastening bar 545 mm, longitudinal                                                                                                                                                        |
| 11-0028   | US25  | Clamping roll 375 mm, transverse                                                                                                                                                          |
| 11-0029   | US50  | Clamping roll 545 mm, longitudinal                                                                                                                                                        |