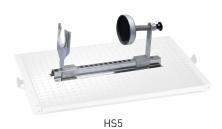

#### HOLDERS FOR SEPARATING FUNNELS OR BOTTLES

The universal plates can be used for attaching HS holders for separating funnels or HF holders for flasks to variably equippable support rails.

| Order No. | Туре | Description                                                                        |
|-----------|------|------------------------------------------------------------------------------------|
| 11-0036   | HS5  | Holder for separatory funnels 500, 1000 or 2000 ml with support rail 490 mm length |
| 11-0037   | HF5  | Holder for bottles with max. 75 mm Ø with support rail 490 mm length               |