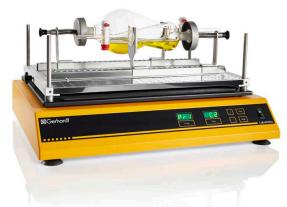

# LABOSHAKE HEAVY-LOAD SHAKER

Shaker LS500

+ Universal plate + Holder for separatory funnels

Sturdy, reliable laboratory shaker in tried and tested C. Gerhardt quality, with linear or circular motion, for all shaking tasks in chemical, biological or microbiological laboratories.

Equipped with the comprehensive range of accessories, the mechanical shakers meet the most stringent requirements in research laboratories.

Scope of delivery LABOSHAKE Basic apparatus 4 vertical rods for attaching accessories Instruction manual

| LABOSHAKE LS/RO                         |                         |                         |
|-----------------------------------------|-------------------------|-------------------------|
| Туре                                    | LS 500                  | R0 500                  |
| TECHNICAL DATA                          |                         |                         |
| Motion                                  | linear <b>←</b> →       | circular 🝮              |
| Programs                                | 9                       | 9                       |
| Time program [h, min, s]                | 99, 59, 59 and infinite | 99, 59, 59 and infinite |
| Speed frequency [min <sup>-1</sup> ]    | 0 and 20 - 200          | 0 and 20 - 200          |
| Amplitude [mm]                          | 50                      | 50                      |
| Maximum load [kg]                       | 30                      | 30                      |
| Nominal voltage [V]                     | 230 / 115               | 230 / 115               |
| Frequency [Hz]                          | 50 - 60                 | 50 - 60                 |
| Wattage [W]                             | 80                      | 80                      |
| Weight [kg]                             | 28                      | 28                      |
| Dimensions shaking plattform W x D [mm] | 540 x 380               | 540 x 380               |
| Dimensions W x D x H [mm]               | 610 x 510 x 120         | 610 x 510 x 120         |
| RS-485 interface                        | 2                       | 2                       |
| DELIVERS                                |                         |                         |
| LABOSHAKE Basic apparatus               | 1 x                     | 1 x                     |
| Vertical rod 150 mm                     | ,                       | ,                       |
| (for attaching accessories)             | 4 x                     | 4 x                     |
| Mains cable                             | 1 x                     | 1 x                     |
| Instruction manual                      | 1 x                     | 1 x                     |
| ORDER INFORMATION                       |                         |                         |
| LABOSHAKE, Version 230 V                | 11-0001                 | 11-0002                 |
| LABOSHAKE, Version 115 V, 60 Hz         | 11-0009                 | 11-0010                 |