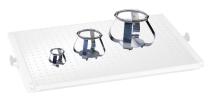

#### HOLDERS FOR SEPARATING FUNNELS OR BOTTLES

The universal plates can be used for attaching HS holders for separating funnels or HF holders for flasks to variably equippable support rails.

| Order No. | Туре | Description                                                                        |
|-----------|------|------------------------------------------------------------------------------------|
| 11-0036   | HS5  | Holder for separatory funnels 500, 1000 or 2000 ml with support rail 490 mm length |
| 11-0037   | HF5  | Holder for bottles with max. 75 mm Ø with support rail 490 mm length               |