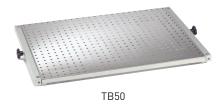

#### UNIVERSAL PLATE

Stainless steel plates with drill pattern for fastening clip racks, separating funnels and flasks. The plates are simply slid in from the front and fastened at the sides. Suitable for all shaker models.

| Order No. | Туре  | Description                                                                                                                                                           |
|-----------|-------|-----------------------------------------------------------------------------------------------------------------------------------------------------------------------|
| 11-0030   | TB 50 | Universal plate for LABOSHAKE and THERMOSHAKE 500 x 375 mm with 19 x 25 = 475 drillings  Magnetic stainless sheet steel, also suitable for applying magnetic holders. |