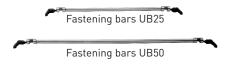

LS500 + UA5

| Order No. | Туре  | Description                                                                                                                                                                               |
|-----------|-------|-------------------------------------------------------------------------------------------------------------------------------------------------------------------------------------------|
| 11-0020   | UA5   | Universal attachment set for LABOSHAKE, consisting of: 2 x fastening bars UB 50, longitudinal and 3 x clamping rolls US 25, transverse                                                    |
| 11-0022   | UA5/3 | Universal attachment set for LABOSHAKE, similar to UA5, but suitable for storey frame EA3, consisting of: 2 x fastening bars UB 50, longitudinal and 3 x clamping rolls US 25, transverse |
|           |       | also available as single items:                                                                                                                                                           |
| 11-0026   | UB25  | Fastening bar 375 mm, transverse                                                                                                                                                          |
| 11-0027   | UB50  | Fastening bar 545 mm, longitudinal                                                                                                                                                        |
| 11-0028   | US25  | Clamping roll 375 mm, transverse                                                                                                                                                          |
| 11-0029   | US50  | Clamping roll 545 mm, longitudinal                                                                                                                                                        |