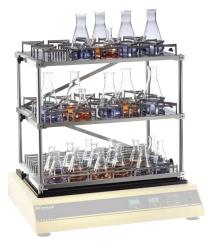

## TIERED ATTACHMENTS

Easy-to-assemble kit for space-saving simultaneous shaking of 2 or 3 plates. Can take up either TB51 and TB52 finished plates or TB50 universal plates equipped as desired for shaking Erlenmeyer flasks.

Type

Order No.

| 11-0033 | EA3 | Three storey frame for 3 plates as desired suitable for LABOSHAKE, consisting of: 4 vertical rods 460 mm, Order No. 1000631 8 spacer rods, Order No. 1000424 2 diagonal strut, Order No. 1000682 incl. fastening material                |
|---------|-----|------------------------------------------------------------------------------------------------------------------------------------------------------------------------------------------------------------------------------------------|
| 11-0034 | EA2 | Two storey frame for 2 plates as desired, suitable for LABOSHAKE and THERMOSHAKE, consisting of: 4 vertical rods 250 mm, Order No. 1000425 4 spacer rods, Order No. 1000424 1 diagonal strut, Order No. 1000682 incl. fastening material |

Description

LS500 + EA3 + 3xTB52