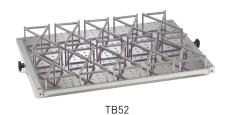

### FINISHED PLATE

Like universal plates but permanently fitted with pins and stainless steel springs for holding Erlenmeyer flasks. Suitable for all shaker models.

| Order No. | Туре | Description                                          |
|-----------|------|------------------------------------------------------|
| 11-0031   | TB51 | Finished plate for 30 Erlenmeyer flasks 50 - 100 ml  |
| 11-0032   | TB52 | Finished plate for 20 Erlenmeyer flasks 200 - 300 ml |

## TIERED ATTACHMENTS

Easy-to-assemble kit for space-saving simultaneous shaking of 2 or 3 plates. Can take up either TB51 and TB52 finished plates or TB50 universal plates equipped as desired for shaking Erlenmeyer flasks.

Description

LS500 + EA3 + 3xTB52